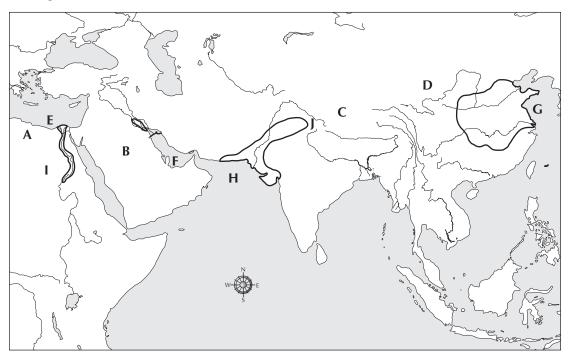

#### A. Location

Study the map above. Match the letters on the map with the following early civilizations.

- \_\_\_\_\_ **1.** China
- \_\_\_\_\_ **2.** Sumer
- \_\_\_\_\_ 3. Indus civilization
- \_\_\_\_\_ **4.** Egypt

### B. Geography and History

Match the letters on the map with the correct description.

- \_\_\_\_\_ 5. Arabian Sea, the body of water into which the Indus River flows
- \_\_\_\_\_ 6. Yellow Sea, the body of water into which the Huang and Chang rivers flow
- \_\_\_\_\_ 7. Mediterranean Sea, the body of water into which the Nile River flows
- **8.** Himalayas, the high mountains that form the northern border of the Indus Valley
- **9.** Libyan Desert, which forms the western border of the Nile Valley
- \_\_\_\_\_10. Persian Gulf, the body of water into which the Tigris and Euphrates rivers flow